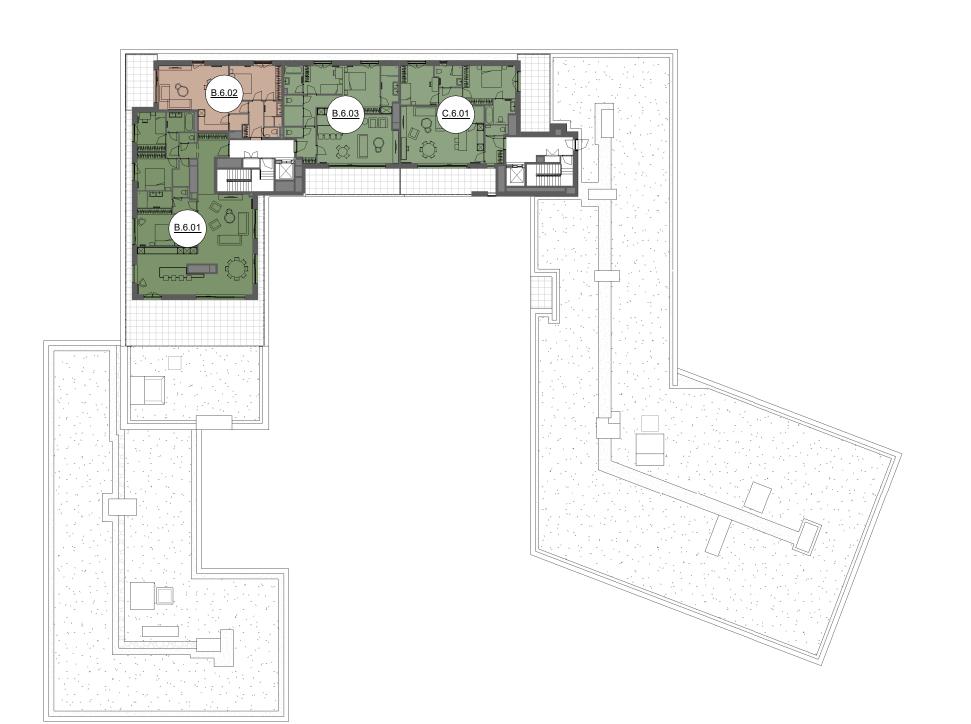

## 6th FLOOR

## SITUATION

|     | and the second |  |     |  |
|-----|----------------|--|-----|--|
| A_A |                |  | 118 |  |
|     |                |  |     |  |
|     |                |  |     |  |
|     |                |  |     |  |
|     |                |  |     |  |
|     |                |  |     |  |
|     | -              |  |     |  |