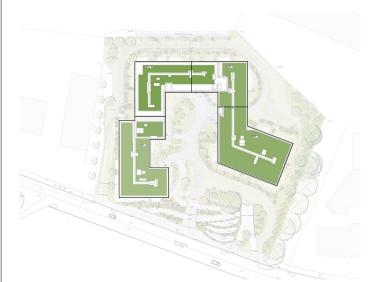

## SITUATION

|     | and the second |  |     |  |
|-----|----------------|--|-----|--|
| A_A |                |  | 118 |  |
|     |                |  |     |  |
|     |                |  |     |  |
|     |                |  |     |  |
|     |                |  |     |  |
|     |                |  |     |  |
|     | -              |  |     |  |